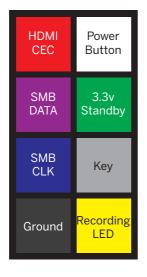

#### TRADEMARK ACKNOWLEDGMENTS

All products or service names mentioned in this document may be trademarks of the companies with which they are associated.

|               | Wire Colour | Current<br>Postition | New<br>Postition |
|---------------|-------------|----------------------|------------------|
| HDMI CEC      | Red         | 8                    | 3                |
| SMB_DATA      | Purple      | 6                    | 6                |
| SMB_CLK       | Blue        | 4                    | 4                |
| Ground        | Black       | 2                    | 2                |
| Power_Button  | White       | 7                    | n/a *            |
| 3.3 V Standby | Green       | 5                    | 5                |
| Key (no pin)  | -           | 3                    | 7                |
| Recording LED | Yellow      | 1                    | 1                |

### CURRENT WIRE SETUP