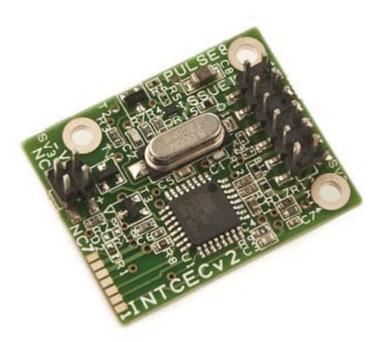

# Internal HDMI-CEC Adapter



Wiring Harness Modification Guide

P8-INTCECv2

## SAFETY PRECAUTIONS

Please read all instructions before attempting to install or operate this equipment.

Please keep the following in mind as you unpack and install this equipment:

- Always follow basic safety precautions to reduce the risk of fire, electrical shock and injury.
- To prevent fire or shock hazard, do not expose the product to rain, moisture or install this product near water.
- Never spill liquid of any kind on or into this product.
- Do not allow anything to rest on the cabling or allow any weight to be placed upon it.

#### DISCLAIMERS

The information in this manual has been carefully checked and is believed to be accurate, however, Pulse-Eight Limited assumes no responsibility for any inaccuracies that may be contain